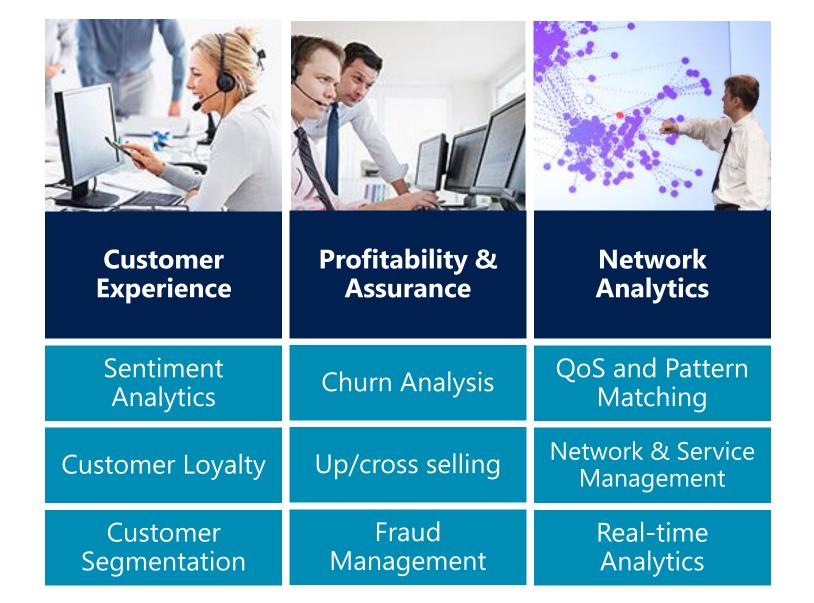

# Customer Experience Management Sales, Marketing & Service

#### Companies must adapt to the new customer journey

#### Customer Experience in Telecommunications

Source: Customer experience: Assuring service quality for every customer. TMForum Insights Research, 2012