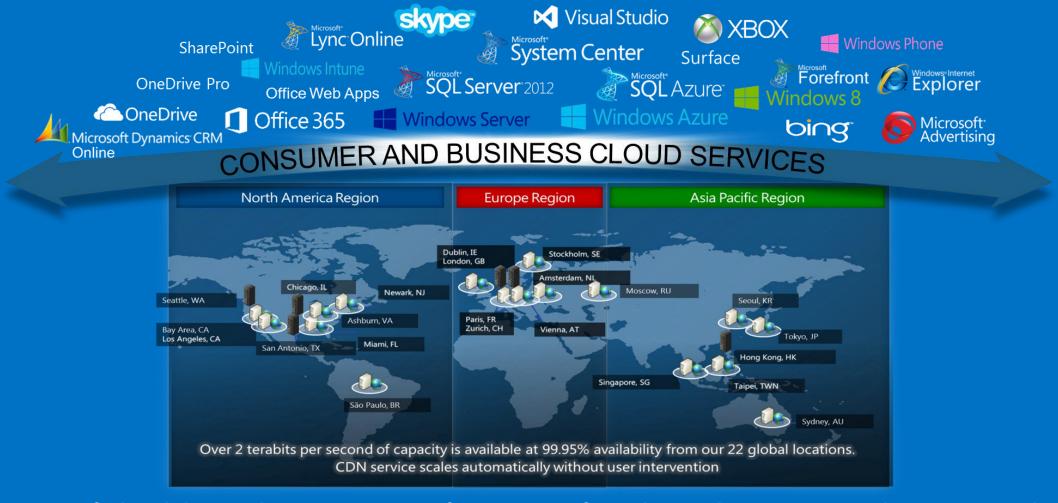

# Telco Cloud

#### We Have A Comprehensive Cloud Strategy

CRITICALLY IMPORTANT:

**Active Directory** 