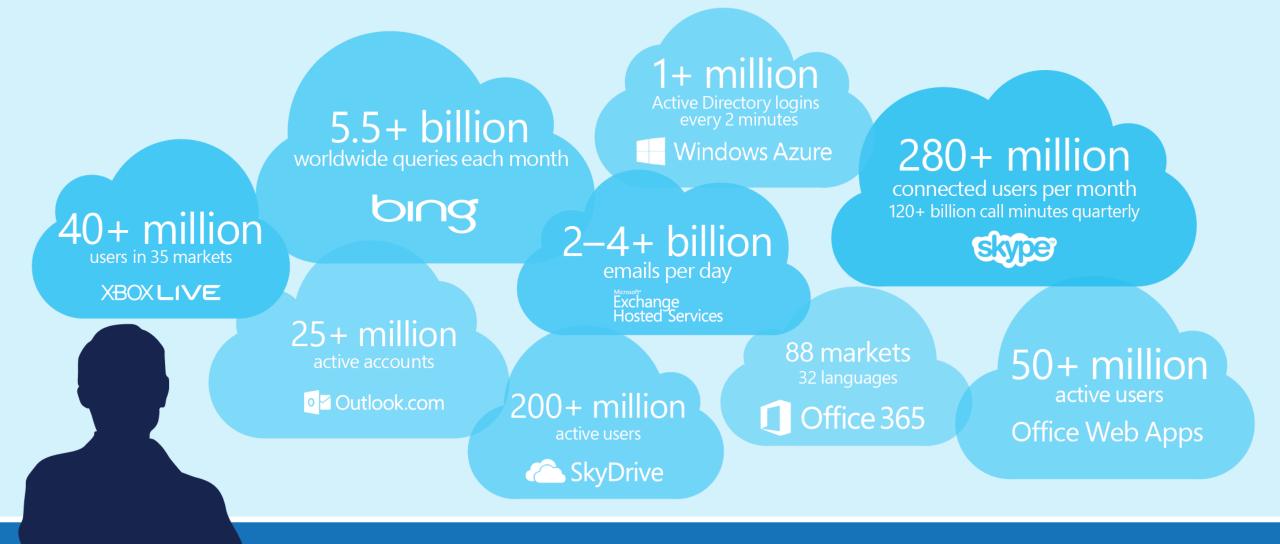

# Microsoft's cloud infrastructure by the numbers

| 1 Billion                                                     | 200+                                                          | 1 Million                         | 1.125                                                    | 1.1 billion<br>kWh              |
|---------------------------------------------------------------|---------------------------------------------------------------|-----------------------------------|----------------------------------------------------------|---------------------------------|
| Customers and more than 20 million businesses in 88 countries | Online services delivered by Microsoft's datacenters 24x7x365 | Servers hosted in our datacenters | Microsoft's<br>average PUE<br>for its new<br>datacenters | Amount of green power purchased |