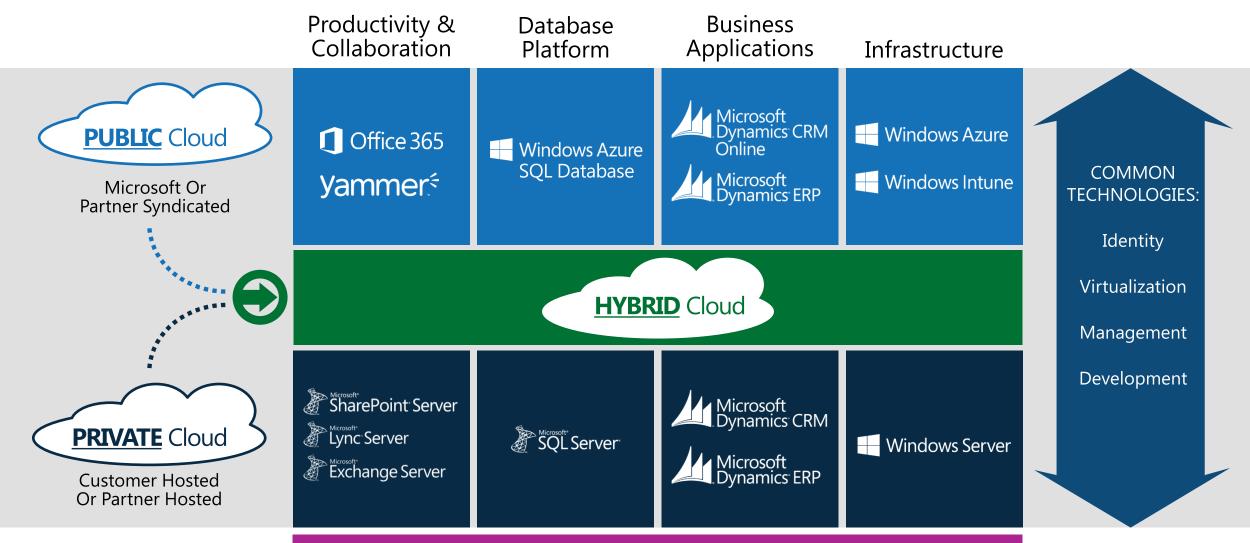

#### We Have A Comprehensive Cloud Strategy

CRITICALLY IMPORTANT:

**Active Directory** 

# Microsoft's cloud infrastructure by the numbers

| 1 Billion                                                     | 200+                                                          | 1 Million                         | 1.125                                                    | 1.1 billion<br>kWh              |
|---------------------------------------------------------------|---------------------------------------------------------------|-----------------------------------|----------------------------------------------------------|---------------------------------|
| Customers and more than 20 million businesses in 88 countries | Online services delivered by Microsoft's datacenters 24x7x365 | Servers hosted in our datacenters | Microsoft's<br>average PUE<br>for its new<br>datacenters | Amount of green power purchased |