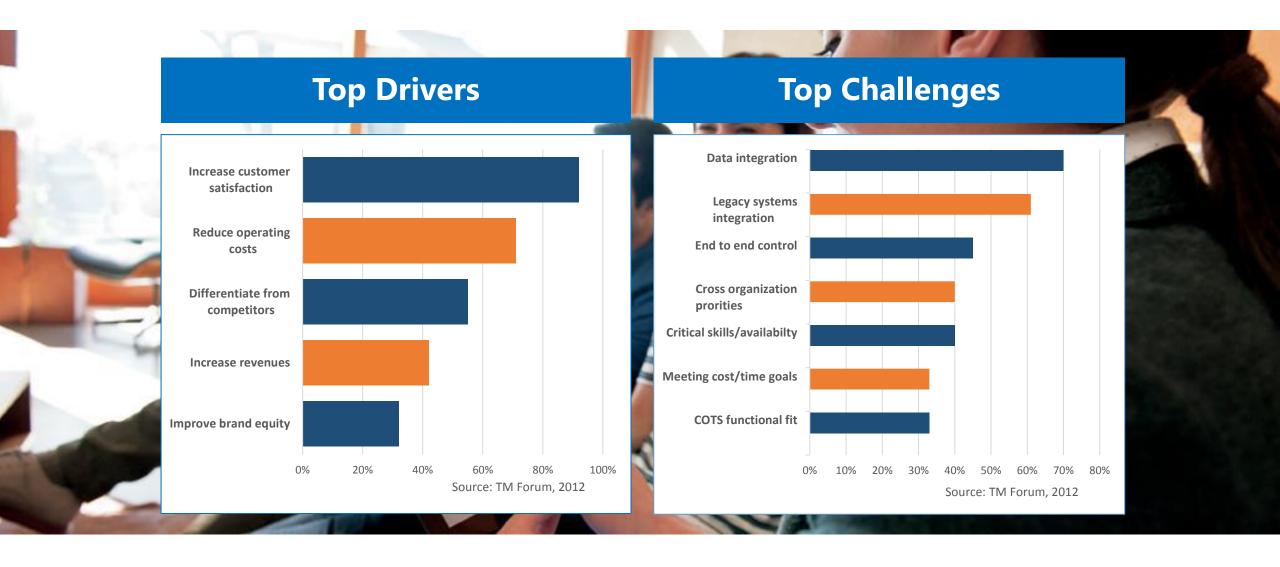

#### Companies must adapt to the new customer journey

#### Customer Experience in Telecommunications

Source: Customer experience: Assuring service quality for every customer. TMForum Insights Research, 2012