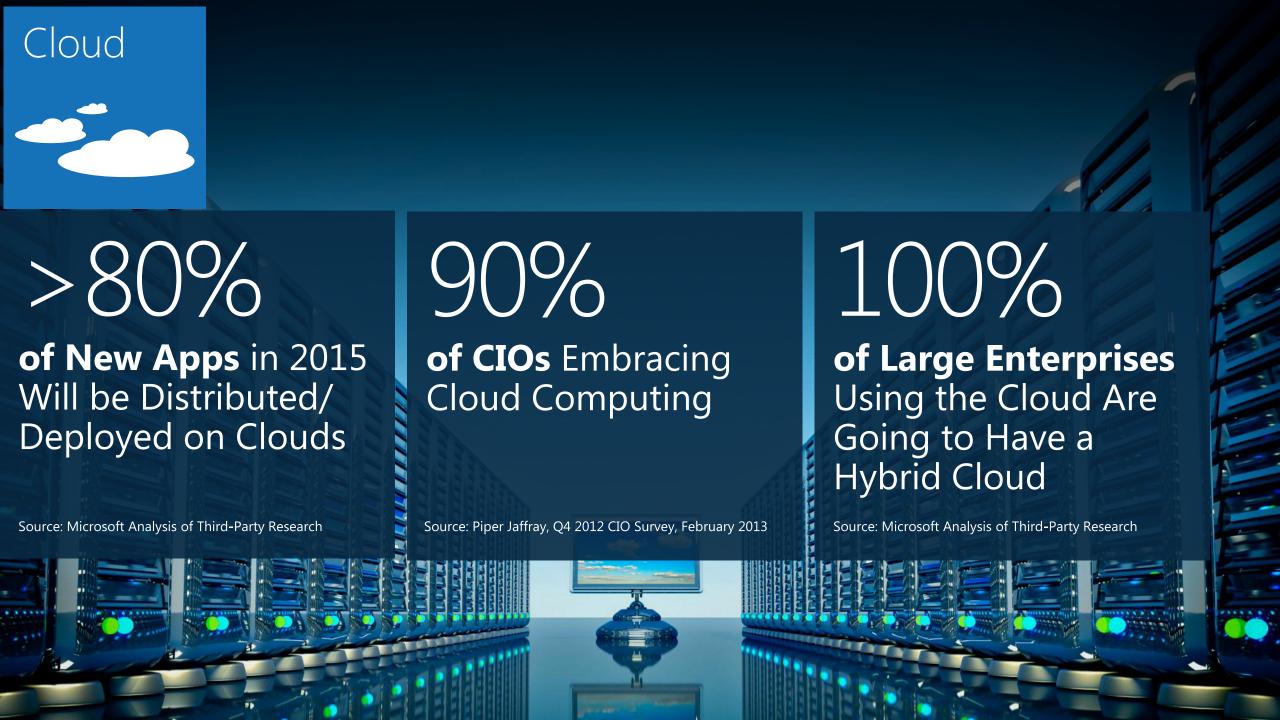

# Telco Cloud

#### We Have A Comprehensive Cloud Strategy

CRITICALLY IMPORTANT:

**Active Directory** 

# Microsoft's cloud infrastructure by the numbers

| 1 Billion                                                     | 200+                                                          | 1 Million                         | 1.125                                                    | 1.1 billion<br>kWh              |
|---------------------------------------------------------------|---------------------------------------------------------------|-----------------------------------|----------------------------------------------------------|---------------------------------|
| Customers and more than 20 million businesses in 88 countries | Online services delivered by Microsoft's datacenters 24x7x365 | Servers hosted in our datacenters | Microsoft's<br>average PUE<br>for its new<br>datacenters | Amount of green power purchased |