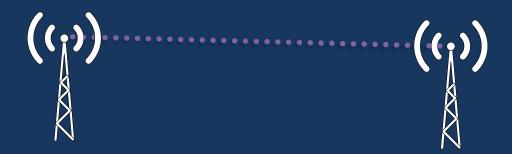

### Point to Point (PTP)

- High-speed wireless data link between two sites
- GigaBit bandwidth links, more than 2 Gbps!

## **Cambium PTP Solutions**

### **CHALLENGES**

- High-capacity dedicated links required for enterprise customers
- Economical backhaul for Wireless Service Providers
- Non-Line-of-Sight paths
- Harsh environments

### **CAMBIUM PTP SOLUTIONS**

- Spatial diversity and OFDM
- MIMO and intelligent dynamic frequency selection (iDFS)
- Licensed or Unlicensed products
- Ruggedized equipment