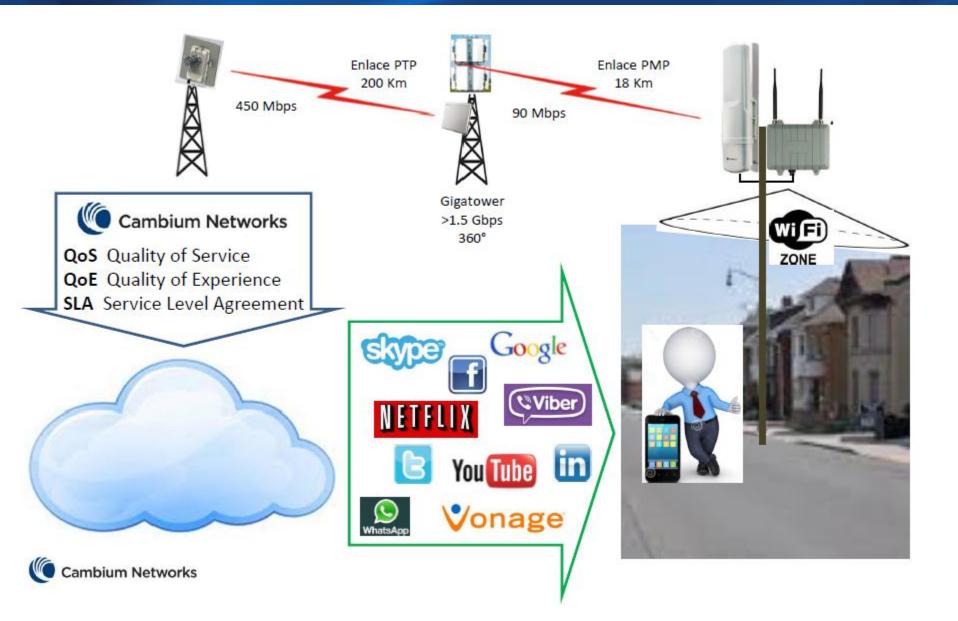

### Point to Point (PTP)

- High-speed wireless data link between two sites
- GigaBit bandwidth links, more than 2 Gbps!

### Point to Multipoint (PMP)

- Last mile access and distribution
- Up to 125 Mbps bandwidth per sector, 1.5 Gbps per tower

## **Internet Service Provider Networks**

## **Cambium PMP Wireless Access**

- Consistent coverage across large service areas
- Supports voice, video and symmetrical data
- No trenching, boring, or copper needed
- Can be installed rapidly

### Multiple solutions meeting all budgets and bandwidth needs

- Incredibly reliable field proven technology
- Can support VoIP, Video and Cloud access
- Can be deployed NOW off your existing towers at a fraction of the cost 3G or 4G!

## **APPLICATIONS**

- Consistent coverage across large service areas and long distances
- Supports voice, video, and data
- No trenching, boring, or physical plant work
- Can be installed rapidly

- PMP and PTP product portfolios which meet all budgets and bandwidth needs
- Incredibly reliable field-proven technology
- Can support VoIP, VoD/NVoD, and IPTV
- Can be deployed NOW!