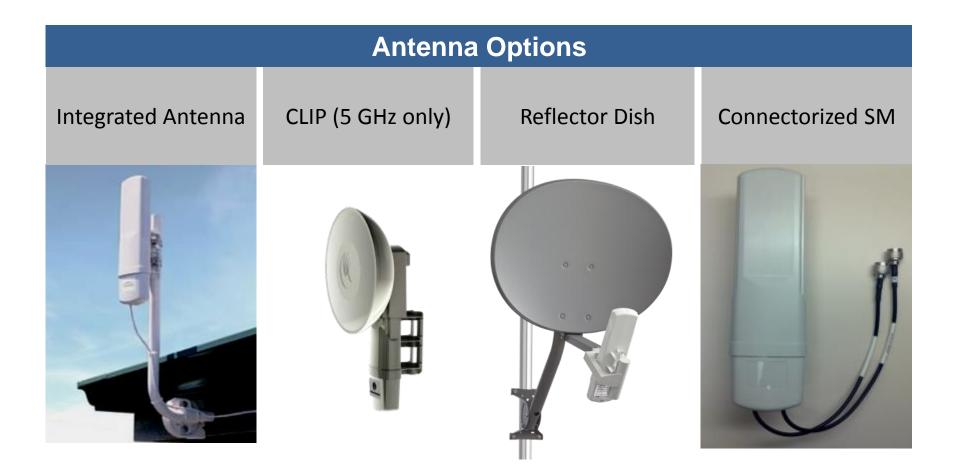

symmetrical data
- No trenching, boring, or copper needed
- Can be installed rapidly

### Multiple solutions meeting all budgets and bandwidth needs

- Incredibly reliable field proven technology
- Can support VoIP, Video and Cloud access
- Can be deployed NOW off your existing towers at a fraction of the cost 3G or 4G!

## **Cambium PTP Solutions**



### **CHALLENGES**

- High-capacity dedicated links required for enterprise customers
- Economical backhaul for Wireless Service Providers
- Non-Line-of-Sight paths
- Harsh environments

### **CAMBIUM PTP SOLUTIONS**

- Spatial diversity and OFDM
- MIMO and intelligent dynamic frequency selection (iDFS)
- Licensed or Unlicensed products
- Ruggedized equipment

## **PMP 450 Subscriber Module Tiers**



## PMP 450: Subscriber Module Options





## **GPS Synchronization**

- AP and SM communication is synchronized (all APs and SMs have controlled alternating communication) – reducing self interference
  - All SMs within a network
  - All APs within a cluster
  - All APs on a tower (multiple clusters)
  - All APs on all towers in the network
- Enables channel re-use and easy to deploy multi-sector, multi tower networks (minimal tower separation)
- Use the same number of channels to serve a higher number of users



All APs transmit at the same time



All APs receive at the same time



This Reduces Self Interference
And Enables Networks to be Co-Located



## **APPLICATIONS**



Internet Access Volp Video Data

- Leased Line Replacement
- Disaster Recovery / Rapid Deployment
- Campus Connectivity
- Video Surveillance
- · Near/