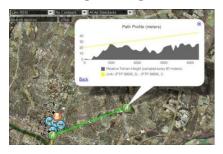

## **Near and Non Line of sight Performance**

### SNMPv2 **MIBs** Fault Mgmt. Tecnología Google Maps

### STREET VIEW