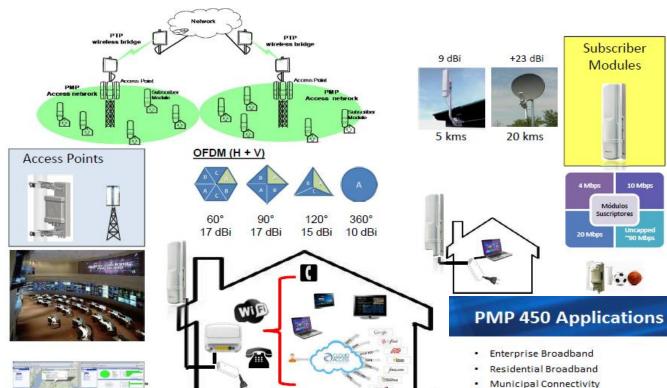

### Point to Multipoint (PMP)

- Last mile access and distribution
- Up to 125 Mbps bandwidth per sector, 1.5 Gbps per tower

## **Cambium PMP Wireless Access**

- Consistent coverage across large service areas
- Supports voice, video and symmetrical data
- No trenching, boring, or copper needed
- Can be installed rapidly

### Multiple solutions meeting all budgets and bandwidth needs

- Incredibly reliable field proven technology
- Can support VoIP, Video and Cloud access
- Can be deployed NOW off your existing towers at a fraction of the cost 3G or 4G!

## **PMP 450 Subscriber Module Tiers**

## PMP 450: Subscriber Module Options