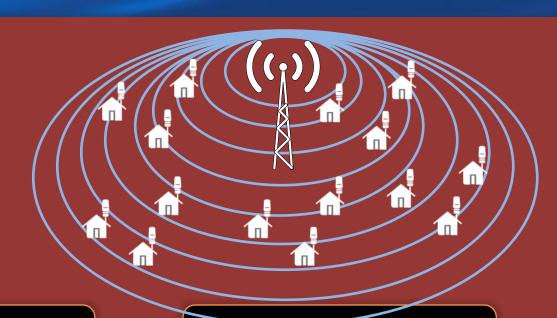

## **Cambium PMP Wireless Access**

- Consistent coverage across large service areas
- Supports voice, video and symmetrical data
- No trenching, boring, or copper needed
- Can be installed rapidly

## **APPLICATIONS**

- Consistent coverage across large service areas and long distances
- Supports voice, video, and data
- No trenching, boring, or physical plant work
- Can be installed rapidly

- PMP and PTP product portfolios which meet all budgets and bandwidth needs
- Incredibly reliable field-proven technology
- Can support VoIP, VoD/NVoD, and IPTV
- Can be deployed NOW!