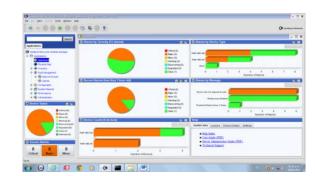

## **Management Wireless Manager**

### **CUSTOMIZABLE**

- Relevant Information
- Defined time intervals and
- Analysis (metric and graph)

### **INDICATORS**

- Network Status
- State Elements

- conditions

### **DEVICES**

- Information
- Network Levels

### **EVENTS**

- Distinguishes events
- Denotes "above the line"
- Sort according to Sequence