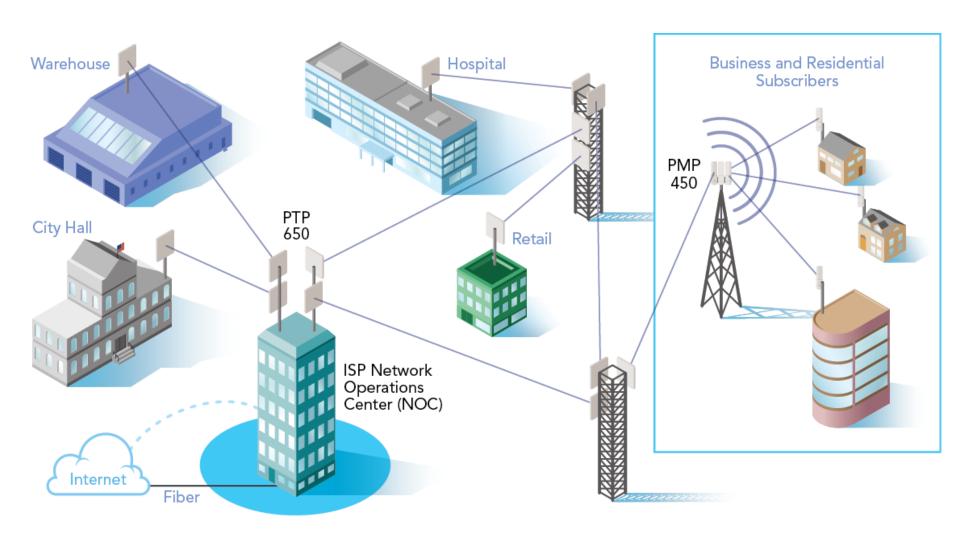

## **Internet Service Provider Networks**

## **Cambium PMP Wireless Access**

- Consistent coverage across large service areas
- Supports voice, video and symmetrical data
- No trenching, boring, or copper needed
- Can be installed rapidly

## **Cambium PTP Solutions**