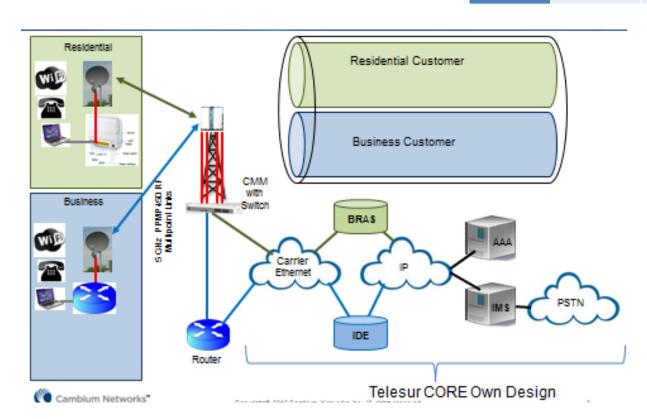

### **Residential and Business Customer**

| Residential |        | Business |        |  |
|-------------|--------|----------|--------|--|
| Download    | Upload | Download | Upload |  |
|             |        |          |        |  |

### **Customer Bandwidth**