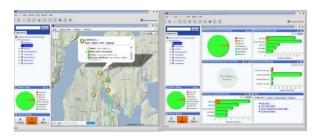

## **Management Wireless Manager**

### SNMPv2 **MIBs** Fault Mgmt. Tecnología Google Maps

### **CUSTOMIZABLE**

- Relevant Information
- Defined time intervals and
- Analysis (metric and graph)

### **INDICATORS**

- Network Status
- State Elements

- conditions

### **DEVICES**

- Information
- Network Levels