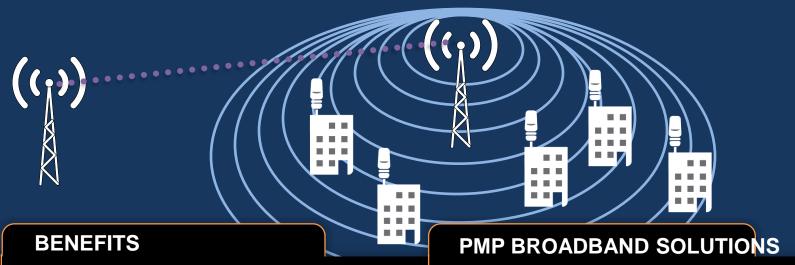

### Point to Multipoint (PMP)

- Last mile access and distribution
- Up to 125 Mbps bandwidth per sector, 1.5 Gbps per tower

## **Cambium PMP Wireless Access**

- Consistent coverage across large service areas
- Supports voice, video and symmetrical data
- No trenching, boring, or copper needed
- Can be installed rapidly

### Multiple solutions meeting all budgets and bandwidth needs

- Incredibly reliable field proven technology
- Can support VoIP, Video and Cloud access
- Can be deployed NOW off your existing towers at a fraction of the cost 3G or 4G!