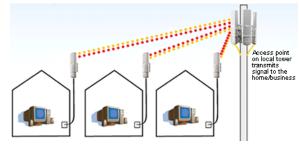

## **Cambium PMP Wireless Access**

- Consistent coverage across large service areas
- Supports voice, video and symmetrical data
- No trenching, boring, or copper needed
- Can be installed rapidly

### Multiple solutions meeting all budgets and bandwidth needs

- Incredibly reliable field proven technology
- Can support VoIP, Video and Cloud access
- Can be deployed NOW off your existing towers at a fraction of the cost 3G or 4G!