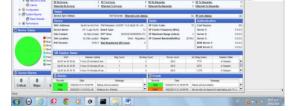

### **REPORTS**

- Select reports
- Import / Export Reports
- Formats Cambium Site

### **PROFILES**