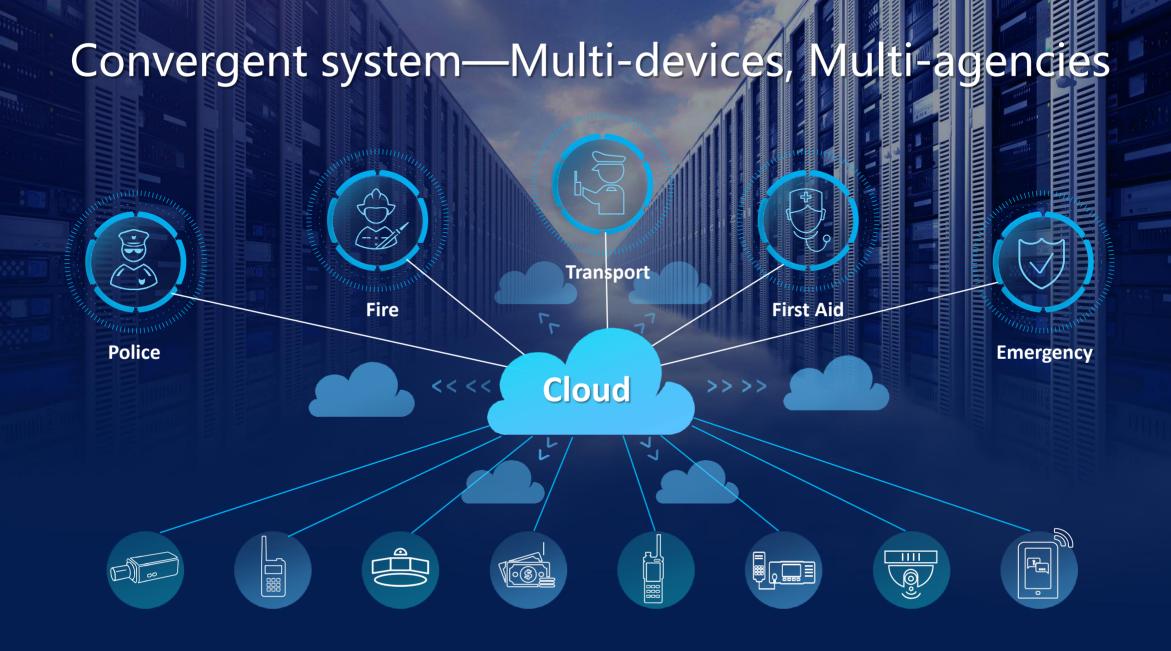

# **Public safety**

is a system required different agencies collaboration

## Duplicate investments and silo systems

# 10 agencies divided by 30 sectors...

KENYA POLICE

... Using different devices and networks