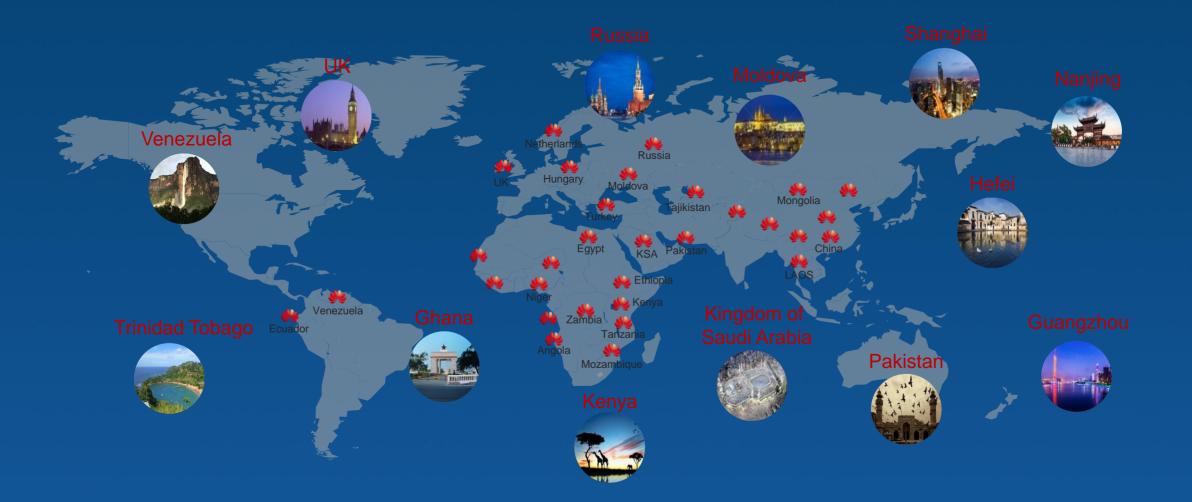

#### Huawei Global Experience Envision Your Smarter Safe City

Huawei safe city solutions have served 400M people in 100+ cities, 30+ countries.